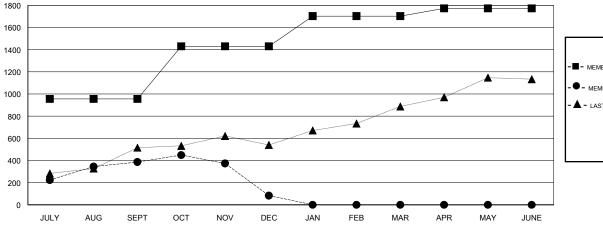

### GOALS AND ACTUAL NEW CLUBS CUMULATIVE

| DROPPED CLUBS: 14 |     |
|-------------------|-----|
| DROPPED MEMBERS   |     |
| DECEASED          | 8   |
| CLUB CANCELLED    | 210 |
| OTHER             | 544 |
| TOTAL             | 762 |