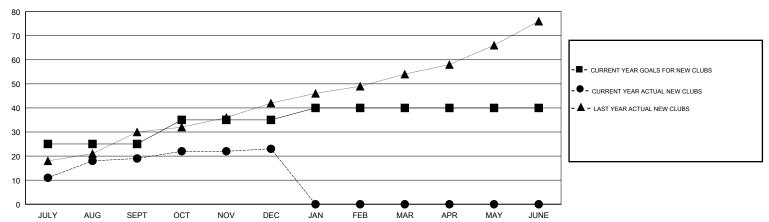

### GOALS AND ACTUAL NEW CLUBS CUMULATIVE

| DROPPED CLUBS: 14 |     |
|-------------------|-----|
| DROPPED MEMBERS   |     |
| DECEASED          | 8   |
| CLUB CANCELLED    | 210 |
| OTHER             | 544 |
| TOTAL             | 762 |